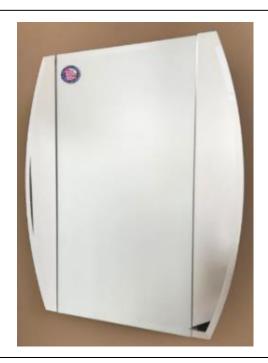

#### **FEATURES:**

- ONE 21X30"" FULLY MIRRROED DOOR.
- TWO HALF MOON CURVED STATIONARY SIDE WING MIRRORS.
- THREE ADJUSTABLE 3/8" THICK HIGH POLISHED GLASS SHELVES. BEHIND EACH DOOR.
- SHELVING WITH LOCKDOWN MECHANISM (NO HOLES IN CABINET).
- 165-DEGREE PROPRIETARY SOFT CLOSE HEAVY DUTY HINGES.
- FULL GASKET BEHIND DOOR.
- HIGH RESOLUTION SILVER PLATE GLASS MIRRORS FRONT, BACK OF DOOR AND BACK WALL.
- BACK WALL MIRROR FULLY SEALED.
- PACKED IN FOUR WALL (FOLDED DOUBLE WALL) CORRUGATION.

### **MIRROR FINISHES:**

- BEVELED EDGE
- POLISHED EDGE

**OVERALL SIZE DIMENSION:** 31" WIDE X 30" HIGH X 6 5/8" DEEP

ROUGH OPENING DIMENSION 20 3/8" WIDE X 29 3/8" HIGH X 5 1/2"

DEEP

**DOOR THICKNESS: 1 3/16"** 